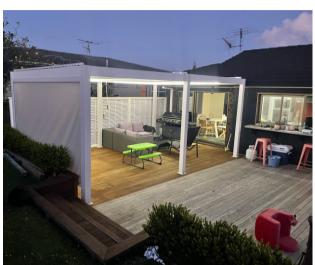

# Alfresco dining has long been embraced in the Waikato and the possibilities surrounding outdoor living go a lot further.

Many homes now feature an outdoor room, decking or patio to extend living spaces to the outdoors. The Lifestyle Louvres let you control your environment, allowing you to enjoy your outdoor room through summer and beyond.

The louvres can be easily adjusted & opened/closed to achieve your ideal sun or rain protection as well as set the air ventilation and light that you require while still enjoying being outside.

Rain, wind & snow proof

Sun & UV protection

Ventilation & light adjustment

When it rains the water streams down the louvre blades and accumulates to the louvre beam gutter and smoothly discharges through the drain of the posts.