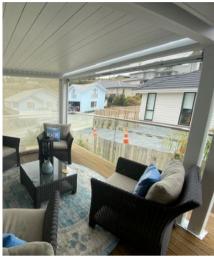

# Alfresco dining has long been embraced in the Waikato and the possibilities surrounding outdoor living go a lot further.

Many homes now feature an outdoor room, decking or patio to extend living spaces to the outdoors. The Lifestyle Louvres let you control your environment, allowing you to enjoy your outdoor room through summer and beyond.

The louvres can be easily adjusted & opened/closed to achieve your ideal sun or rain protection as well as set the air ventilation and light that you require while still enjoying being outside.

Rain, wind & snow proof

Sun & UV protection

Ventilation & light adjustment

When it rains the water streams down the louvre blades and accumulates to the louvre beam gutter and smoothly discharges through the drain of the posts.