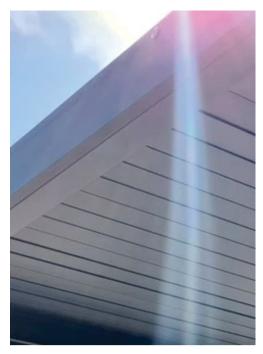

Free standing manual crank louvre pergola with LED lights. Grey or white.

| 3m x 3m x 2.5 | \$4495.00  |
|---------------|------------|
| 4m x 3m x 2.5 | \$5695.00  |
| 4m x 4m x 2.5 | \$7295.00  |
| 6m x 4m x 2.5 | \$10695.00 |

#### Specs

| Name     | Greenscapes Lifestyle Louvres            |
|----------|------------------------------------------|
| Function | Sunshade and rain cover                  |
| Material | Aluminium 6063-T5                        |
| System   | 120 rotating louvred structure           |
| Size     | 3mx3mx2.5m / 3mx4mx2.5m / 4mx4mx2.5m     |
| Lighting | LED perimeter around beams on all models |
| Colour   | Matte grey or matte white                |
| Control  | Motorised or manual crank                |