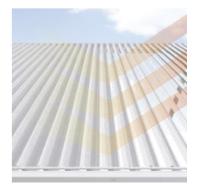

Sun & UV protection

Ventilation & light adjustment

When it rains the water streams down the louvre blades and accumulates to the louvre beam gutter and smoothly discharges through the drain of the posts.