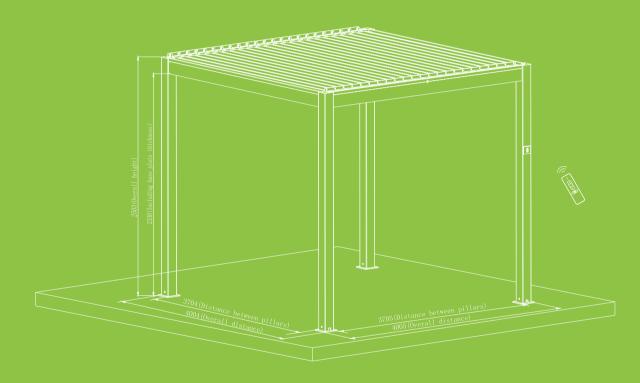

#### Specs

| Name     | Greenscapes Lifestyle Louvres            |
|----------|------------------------------------------|
| Function | Sunshade and rain cover                  |
| Material | Aluminium 6063-T5                        |
| System   | 120 rotating louvred structure           |
| Size     | 3mx3mx2.5m / 3mx4mx2.5m / 4mx4mx2.5m     |
| Lighting | LED perimeter around beams on all models |
| Colour   | Matte grey or matte white                |
| Control  | Motorised or manual crank                |