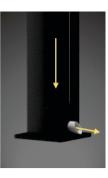

Sun & UV protection

Ventilation & light adjustment

When it rains the water streams down the louvre blades and accumulates to the louvre beam gutter and smoothly discharges through the drain of the posts.