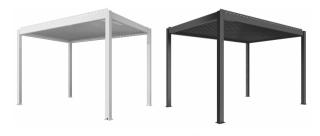

Free standing manual crank louvre pergola with LED lights. Grey or white.

| 3m x 3m x 2.5 | \$4495.00  |
|---------------|------------|
| 4m x 3m x 2.5 | \$5695.00  |
| 4m x 4m x 2.5 | \$7295.00  |
| 6m x 4m x 2.5 | \$10695.00 |

Free standing electric louvre pergola with LED lights. Grey or white.

| 3m x 3m x 2.5 | \$5495.00  |
|---------------|------------|
| 4m x 3m x 2.5 | \$6695.00  |
| 4m x 4m x 2.5 | \$8295.00  |
| 6m x 4m x 2.5 | \$12695.00 |

#### Specs

| Name     | Greenscapes Lifestyle Louvres            |
|----------|------------------------------------------|
| Function | Sunshade and rain cover                  |
| Material | Aluminium 6063-T5                        |
| System   | 120 rotating louvred structure           |
| Size     | 3mx3mx2.5m / 3mx4mx2.5m / 4mx4mx2.5m     |
| Lighting | LED perimeter around beams on all models |
| Colour   | Matte grey or matte white                |
| Control  | Motorised or manual crank                |