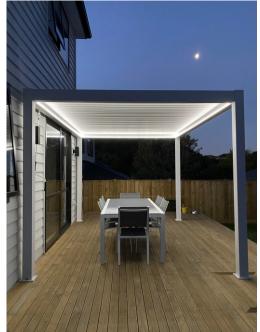

The louvres can be easily adjusted & opened/closed to achieve your ideal sun or rain protection as well as set the air ventilation and light that you require while still enjoying being outside.

Rain, wind & snow proof

Sun & UV protection

Ventilation & light adjustment

When it rains the water streams down the louvre blades and accumulates to the louvre beam gutter and smoothly discharges through the drain of the posts.

#### Specs

| Name     | Greenscapes Lifestyle Louvres            |
|----------|------------------------------------------|
| Function | Sunshade and rain cover                  |
| Material | Aluminium 6063-T5                        |
| System   | 120 rotating louvred structure           |
| Size     | 3mx3mx2.5m / 3mx4mx2.5m / 4mx4mx2.5m     |
| Lighting | LED perimeter around beams on all models |
| Colour   | Matte grey or matte white                |
| Control  | Motorised or manual crank                |