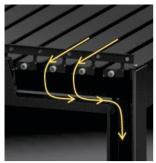

Sun & UV protection

Ventilation & light adjustment

When it rains the water streams down the louvre blades and accumulates to the louvre beam gutter and smoothly discharges through the drain of the posts.